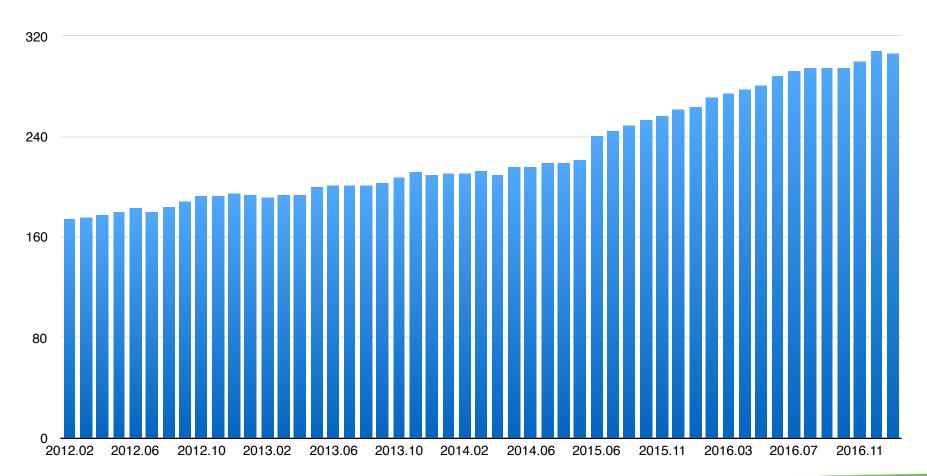

## FSC certification trends in Latvia I

### FSC certification trends in Latvia II

Private forests

### FSC certification trends in Latvia III

Forest Stewardship Council® Imants Krūze FSC®Latvia National Representative i.kruze@lv.fsc.org

FSC® F000219 - FSC® A.C. All rights reserved

www.fsc.org

# FSC figures\* in Latvia

- √ 13 FM certificates: 1010491 ha
- √ 306 CoC certificates