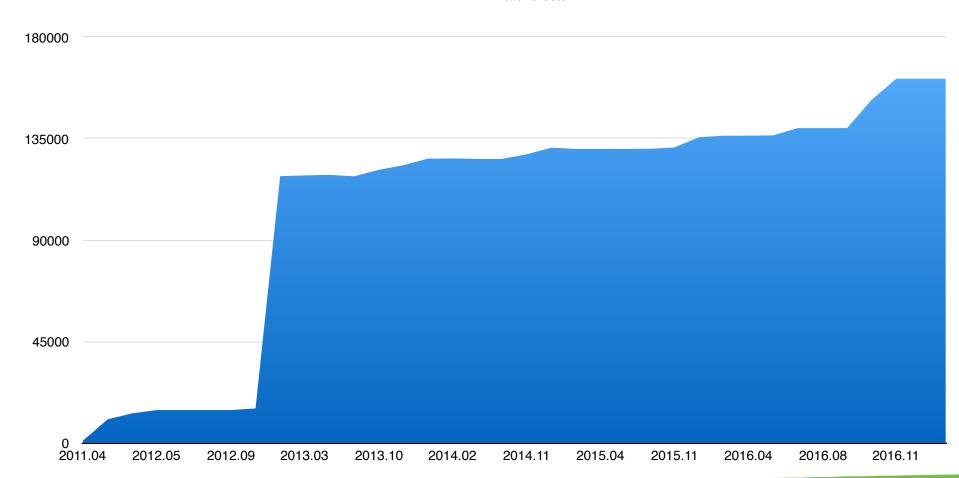

## FSC certification trends in Latvia I

### FSC certification trends in Latvia II

Private forests