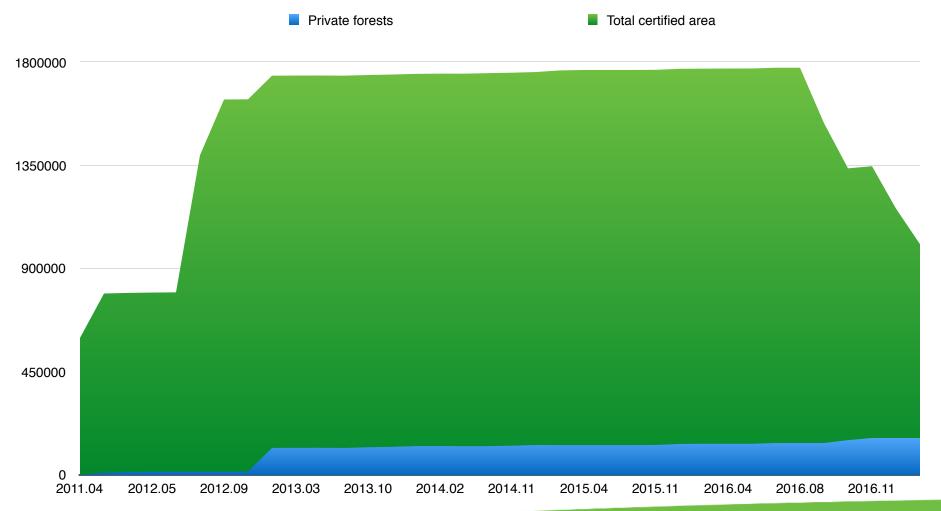

### FSC certification trends in Latvia II

Private forests

### FSC certification trends in Latvia III

Forest Stewardship Council® Imants Krūze FSC®Latvia National Representative i.kruze@lv.fsc.org

FSC® F000219 - FSC® A.C. All rights reserved

www.fsc.org